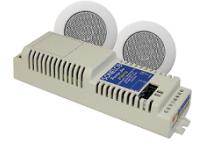

## P8206

Easy Series - Kits

- Stereo sound system including
- Amplifier with 2 different sound sources:
  - Bluetooth
- FM tuner
- Two 2" speakers P7112